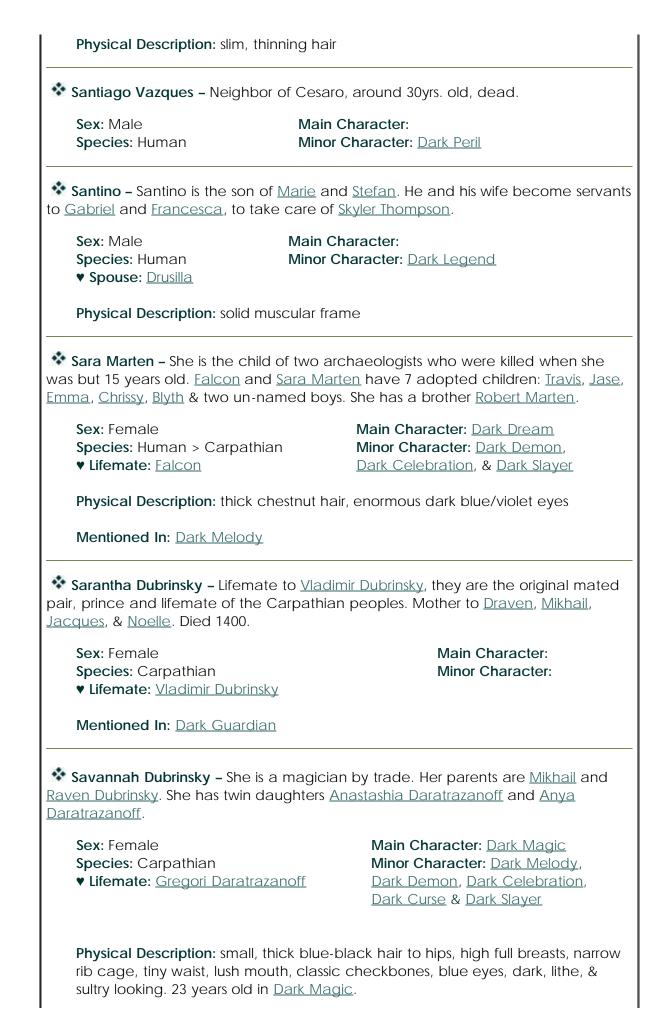

#### MENTIONED CHARACTERS:

- <u>Charlie Diaz</u>
- <u>Simon Vargos</u>

- <u>Dan "DS"</u>
- Esteban Eldridge
- <u>Forester</u>
- <u>Ruslan Malinov</u>

| CHARACTE                                                                         | ER DESCRIPTIONS                                                                                                                       |
|----------------------------------------------------------------------------------|---------------------------------------------------------------------------------------------------------------------------------------|
|                                                                                  | phabetical order                                                                                                                      |
| <b>Adam -</b> Sibling to <u>Solange</u> , killed                                 | during raid on their village.                                                                                                         |
| <b>Sex:</b> Male<br><b>Species</b> : Jaguar                                      | Main Character:<br>Minor Character:                                                                                                   |
| Mentioned in: Dark Peril                                                         |                                                                                                                                       |
| -                                                                                | den Twins", he is brother to <u>Julian Savage</u> . He<br>ervants, <u>Stefan</u> and <u>Marie</u> . He is a vampire hunter.           |
| Sex: Male<br>Species: Carpathian<br>♥ Lifemate: <u>Alexandria Houton</u>         | Main Character: <u>Dark Gold</u><br>Minor Character: <u>Dark Prince</u> , <u>Dark Magic,</u><br>Dark Legend & <u>Dark Celebration</u> |
| <b>Physical Description:</b> huge, tall, h<br>long thick blond hair, gold eyes,  | neavily muscled, bulging arms, massive chest,<br>over 800 years old                                                                   |
| Mentioned in: <u>Dark Desire</u> , <u>Dark</u><br>& <u>Dark Curse</u>            | Challenge, Dark Melody, Dark Fire, Dark Destiny                                                                                       |
| Alexander Chancellor - He is about the prince.                                   | ducted by a vampire named <u>Andre</u> in <u>Dark</u>                                                                                 |
| Sex: Male<br>Species: Human<br>♥ Spouse: <u>Monique Chancellor</u>               | Main Character:<br>Minor Character: Dark Prince                                                                                       |
|                                                                                  | esigner who worked for a video game designer.<br>events. She has a younger brother <u>Joshua</u> .                                    |
| Sex: Female<br>Species: Human > Carpathian<br>♥ Lifemate: <u>Aidan Savage</u>    | Main Character: <u>Dark Gold</u><br>Minor Character: <u>Dark Celebration</u>                                                          |
| <b>Physical Description:</b> short, slend<br>fantastic legs, long gold hair, pal | er, full curves, sapphire eyes, high cheekbones,<br>le. 23 years old in <u>Dark Gold</u> .                                            |
| Mentioned in: Dark Magic, Dark                                                   | Legend, Dark Melody, Dark Fire, & Dark Curse                                                                                          |
| * Akos –                                                                         |                                                                                                                                       |
| <b>Sex:</b> Male<br><b>Species</b> : Vampire                                     | Main Character:<br>Minor Character: Dark Peril                                                                                        |
| Physical Description: Slender with                                               | h the cold flat eyes of a killer, long hair pulled                                                                                    |

| back Carpathian style, p                                | pronounced jaw.                                                                                 |
|---------------------------------------------------------|-------------------------------------------------------------------------------------------------|
| * Alfredo – Scarletti chef.                             |                                                                                                 |
| Sex: Male<br>Species: Human                             | Main Character:<br>Minor Character: Dark Symphony                                               |
| * Alistair –                                            |                                                                                                 |
| Sex: Male<br>Species: Mage                              | Main Character:<br>Minor Character: Dark Peril                                                  |
| Physical Description: Silv                              | er eyes.                                                                                        |
| Anastashia Daratrazanoff Dubrinsky. She has twin sister | - Daughter of <u>Gregori Daratrazanoff</u> and <u>Savannah</u><br>Anya.                         |
| Sex: Female<br>Species: Carpathian<br>♥ Lifemate:       | Main Character:<br>Minor Character: Dark Slayer                                                 |
| André Vlad – Solitary Car always on the move. Seems     | pathian. A man of few words, stay aloof, restless eyes<br>very close to turning.                |
| Sex: Male<br>Species: Carpathian                        | Main Character:<br>Minor Character: <u>Dark Curse,</u><br>Dark Possession, & <u>Dark Slayer</u> |
| Physical Description: tall                              | and straight, chiseled face, hollow eyes.                                                       |
| * Andre – Died in Dark Prine                            | ce.                                                                                             |
| <b>Sex:</b> Male<br><b>Species:</b> Vampire             | Main Character:<br>Minor Character: Dark Prince                                                 |
| * Angelina Ostojic - Paren                              | ts are <u>Mirko</u> and <u>Slavica</u> .                                                        |
| Sex: Female<br>Species: Human                           | Main Character:<br>Minor Character: Dark Demon                                                  |
| * Annabelle – Kidnapped I                               | by Jaguar men from France, Died in <u>Dark Peril</u> .                                          |
| <b>Sex:</b> Female<br><b>Species:</b> Jaguar            | Main Character:<br>Minor Character: Dark Peril                                                  |
| Physical Description: Lor                               | ng, thick hair.                                                                                 |
| * Annika – Mother to Marc                               | <u>y</u> & <u>Phin</u> , killed during raid on their village.                                   |
| Sex: Female                                             | Main Character:                                                                                 |

| Species: Jaguar<br>♥ Spouse: Joseph                                     | Minor Character: Dark Peril                                                                                                                                                                                                                                     |
|-------------------------------------------------------------------------|-----------------------------------------------------------------------------------------------------------------------------------------------------------------------------------------------------------------------------------------------------------------|
| Mentioned in: Dark Peril                                                |                                                                                                                                                                                                                                                                 |
| Scarletti Shipping Industry. She is a descendant of the family t        | <b>tti -</b> She is a concert pianist and an heiress to the was blinded in an accident that killed her parents. She that was described in Christine's gothic novel <u>The</u> lazzo Della Morte. Her uncle is <u>Anton</u> and her aunt is and <u>Natasha</u> . |
| Sex: Female<br>Species: Jaguar/Human ><br>♥ Lifemate: Byron Justicand   | · · ·                                                                                                                                                                                                                                                           |
| Physical Description: Long<br>Symphony                                  | thick black hair, woman's figure, 37 years old in <u>Dark</u>                                                                                                                                                                                                   |
| Scarletti heirs, along with his with business, but both were killed u   | a <u>'s</u> uncle. He was a womanizer. He was one of the<br>fe <u>Selena</u> . They would have taken over the shipping<br>under suspicious circumstances. They had two kids,<br>arletti-Fontaine. Anton also had a son with <u>Helena</u>                       |
| Sex: Male<br>Species: Jaguar/Human<br>♥ Spouse: <u>Selena Scarletti</u> | Main Character:<br>Minor Character: Dark Symphony                                                                                                                                                                                                               |
| Antonio – <u>Lucian's</u> chauffer<br>the Carpathian species.           | r, he is a son of <u>Stefan</u> and <u>Marie's</u> . He is fully aware of                                                                                                                                                                                       |
| Sex: Male<br>Species: Human                                             | Main Character:<br>Minor Character: Dark Guardian                                                                                                                                                                                                               |
| Physical Description: heav                                              | ily muscled                                                                                                                                                                                                                                                     |
| * Antonio Fabrezo – A societ                                            | y member, he is also a resident at the inn.                                                                                                                                                                                                                     |
| Sex: Male<br>Species: Human                                             | Main Character:<br>Minor Character: Dark Prince                                                                                                                                                                                                                 |
| Anya Daratrazanoff – Daug Dubrinsky. She has twin sister A              | hter of <u>Gregori Daratrazanoff</u> and <u>Savannah</u><br>nastashia.                                                                                                                                                                                          |
| Sex: Female<br>Species: Carpathian<br>♥ Lifemate:                       | Main Character:<br>Minor Character: <u>Dark Slayer</u>                                                                                                                                                                                                          |
| * Argassy – Police officer wh                                           | o was contacted to investigate <u>Skyler's</u> father.                                                                                                                                                                                                          |
| Sex: Male                                                               | Main Character:                                                                                                                                                                                                                                                 |

|                                                                                                                                                                                                                                  | Minor Character:                                                                                                                                                                                                                                                                                        |
|----------------------------------------------------------------------------------------------------------------------------------------------------------------------------------------------------------------------------------|---------------------------------------------------------------------------------------------------------------------------------------------------------------------------------------------------------------------------------------------------------------------------------------------------------|
| Mentioned in: Dark Leg                                                                                                                                                                                                           | lend                                                                                                                                                                                                                                                                                                    |
|                                                                                                                                                                                                                                  | ember of a long-established Brazilian ranching family his<br>Julio Chevez. The family has existed in a symbiotic sort of<br>Cruz brothers for centuries.                                                                                                                                                |
| Sex: Male<br>Species: Human                                                                                                                                                                                                      | Main Character:<br>Minor Character: <u>Dark Secret</u>                                                                                                                                                                                                                                                  |
| Audrey Sangria – Mothe childbirth.                                                                                                                                                                                               | er to <u>Juliette</u> & <u>Jasmine</u> . Aunt to <u>Solange</u> . Died in                                                                                                                                                                                                                               |
| <b>Sex</b> : Female<br><b>Species</b> : Jaguar                                                                                                                                                                                   | Main Character:<br>Minor Character:                                                                                                                                                                                                                                                                     |
| Mentioned in: Dark Per                                                                                                                                                                                                           | Ш                                                                                                                                                                                                                                                                                                       |
| * Auturo –                                                                                                                                                                                                                       |                                                                                                                                                                                                                                                                                                         |
| <b>Sex</b> : Male<br><b>Species</b> : Vampire                                                                                                                                                                                    | Main Character:<br>Minor Character: Dark Demon                                                                                                                                                                                                                                                          |
| * Avery – Sibling of Solang                                                                                                                                                                                                      | ge, killed during raid on their village.                                                                                                                                                                                                                                                                |
| <b>Sex</b> : Male<br><b>Species:</b> Jaguar                                                                                                                                                                                      | Main Character:<br>Minor Character:                                                                                                                                                                                                                                                                     |
|                                                                                                                                                                                                                                  |                                                                                                                                                                                                                                                                                                         |
| Mentioned in: Dark Per                                                                                                                                                                                                           |                                                                                                                                                                                                                                                                                                         |
| Mentioned in: Dark Per<br>Barack – He is a quiet, r<br>the Dark Troubadours. He c                                                                                                                                                |                                                                                                                                                                                                                                                                                                         |
| Mentioned in: <u>Dark Per</u><br>Barack – He is a quiet, r<br>the Dark Troubadours. He c                                                                                                                                         | noody, often possessive Carpathian. He is a member of<br>an play almost any instrument. At the time of the Turk                                                                                                                                                                                         |
| Mentioned in: Dark Peri<br>Barack – He is a quiet, r<br>the Dark Troubadours. He c<br>invasion of the Carpathian<br>Sex: Male<br>Species: Carpathian<br>V Lifemate: Syndil                                                       | noody, often possessive Carpathian. He is a member of<br>an play almost any instrument. At the time of the Turk<br>Mountains he was two years old.<br>Main Character:<br>Minor Character: Dark Challenge, Dark Fire,                                                                                    |
| Mentioned in: Dark Peri<br>Barack – He is a quiet, r<br>the Dark Troubadours. He c<br>invasion of the Carpathian<br>Sex: Male<br>Species: Carpathian<br>V Lifemate: Syndil                                                       | noody, often possessive Carpathian. He is a member of<br>an play almost any instrument. At the time of the Turk<br>Mountains he was two years old.<br>Main Character:<br>Minor Character: Dark Challenge, Dark Fire,<br>Dark Melody, Dark Celebration, & Dark Slayer<br>II, strong, dark hair and eyes. |
| Mentioned in: Dark Peri<br>Barack – He is a quiet, r<br>the Dark Troubadours. He c<br>invasion of the Carpathian<br>Sex: Male<br>Species: Carpathian<br>V Lifemate: Syndil<br>Physical Description: ta<br>Mentioned in: Dark Cur | noody, often possessive Carpathian. He is a member of<br>an play almost any instrument. At the time of the Turk<br>Mountains he was two years old.<br>Main Character:<br>Minor Character: Dark Challenge, Dark Fire,<br>Dark Melody, Dark Celebration, & Dark Slayer<br>II, strong, dark hair and eyes. |
| Mentioned in: Dark Peri<br>Barack – He is a quiet, r<br>the Dark Troubadours. He c<br>invasion of the Carpathian<br>Sex: Male<br>Species: Carpathian<br>V Lifemate: Syndil<br>Physical Description: ta<br>Mentioned in: Dark Cur | noody, often possessive Carpathian. He is a member of<br>an play almost any instrument. At the time of the Turk<br>Mountains he was two years old.<br>Main Character:<br>Minor Character: Dark Challenge, Dark Fire,<br>Dark Melody, Dark Celebration, & Dark Slayer<br>II, strong, dark hair and eyes. |

Barry Woods – A very irritating reporter. He is a member of the vampire society based in the United States. Sex: Male Main Character: Species: Human Minor Character: Dark Legend 🏶 Beau -Sex: Male Main Character: Minor Character: Dark Peril Species: Vampire Beau La Rue – He is a long-time resident of the Bayou. He learned the legends of the swamp from his father who was a trapper in the Bayou. Sex: Male Main Character: Species: Human Minor Character: Dark Magic Ben Lassiter – County Sheriff of the area of the Cascades in which Colby Jansen's ranch is located. Sex: Male Main Character: Species: Human Minor Character: Dark Secret Physical Description: faded blue eyes. Benet – He & his wife took in orphans, died during raid on their village. Sex: Male Main Character: Species: Jaguar Minor Character: Dark Peril ♥ Spouse: <u>Rachel</u> Benjamin Belendrake "Benji" - <u>Vlad</u> and <u>Eleanor's</u> son. He works with gemstones and is a jeweler by trade. We first encountered him as a newborn in <u>Dark Prince</u>. Sex: Male Main Character: Species: Carpathian Minor Character: Dark Prince Mentioned in: Dark Symphony Bernardo – A Vampire who masqueraded as a Carpathian to gain the trust of Julian Savage when he was but 12 years old. Sex: Male Main Character: Species: Vampire Minor Character: Dark Challenge Bernice Andrews – Wife to Russell Andrews, they take Jaxon into their family after her family is killed. Daughter Sabrina Andrews. Sex: Female Main Character: Species: Human Minor Character: Dark Guardian ♥ Spouse: <u>Russell Andrews</u>

| <u>mma, Chrissy</u> and two un-na                                                                                                                                                                                                                                                                                                                |                                                                                                                                                                                                                                                                                                                                                                                                                                                                      |
|--------------------------------------------------------------------------------------------------------------------------------------------------------------------------------------------------------------------------------------------------------------------------------------------------------------------------------------------------|----------------------------------------------------------------------------------------------------------------------------------------------------------------------------------------------------------------------------------------------------------------------------------------------------------------------------------------------------------------------------------------------------------------------------------------------------------------------|
|                                                                                                                                                                                                                                                                                                                                                  | in Character:<br>or Character: Dark Celebration & Dark Dream                                                                                                                                                                                                                                                                                                                                                                                                         |
| Blythe Madison - Married t                                                                                                                                                                                                                                                                                                                       | o <u>Harry Madison</u> .                                                                                                                                                                                                                                                                                                                                                                                                                                             |
| Sex: Female                                                                                                                                                                                                                                                                                                                                      | Main Character:                                                                                                                                                                                                                                                                                                                                                                                                                                                      |
| Species: Human                                                                                                                                                                                                                                                                                                                                   | Minor Character:                                                                                                                                                                                                                                                                                                                                                                                                                                                     |
| ♥ Spouse: <u>Harry Madison</u>                                                                                                                                                                                                                                                                                                                   |                                                                                                                                                                                                                                                                                                                                                                                                                                                                      |
| Mentioned in: Dark Desting                                                                                                                                                                                                                                                                                                                       | <u>y</u>                                                                                                                                                                                                                                                                                                                                                                                                                                                             |
| Borak -                                                                                                                                                                                                                                                                                                                                          |                                                                                                                                                                                                                                                                                                                                                                                                                                                                      |
| Sex: Male                                                                                                                                                                                                                                                                                                                                        | Main Character:                                                                                                                                                                                                                                                                                                                                                                                                                                                      |
| Species: Vampire                                                                                                                                                                                                                                                                                                                                 | Minor Character: Dark Demon                                                                                                                                                                                                                                                                                                                                                                                                                                          |
| Brad -                                                                                                                                                                                                                                                                                                                                           |                                                                                                                                                                                                                                                                                                                                                                                                                                                                      |
| Sex: Male                                                                                                                                                                                                                                                                                                                                        | Main Character:                                                                                                                                                                                                                                                                                                                                                                                                                                                      |
| Species: Laguar                                                                                                                                                                                                                                                                                                                                  |                                                                                                                                                                                                                                                                                                                                                                                                                                                                      |
|                                                                                                                                                                                                                                                                                                                                                  | Minor Character: <u>Dark Peril</u><br>natical member of the Society. He is certain all                                                                                                                                                                                                                                                                                                                                                                               |
| Brandy Grand - He is a fan                                                                                                                                                                                                                                                                                                                       |                                                                                                                                                                                                                                                                                                                                                                                                                                                                      |
| Brandy Grand - He is a fan<br>arpathians are vampires.<br>Sex: Male<br>Species: Human<br>Branislava Dragonseeker -<br>ster of <u>Soren</u> and <u>Tatijana</u> . Au                                                                                                                                                                              | natical member of the Society. He is certain all<br>Main Character:<br>Minor Character: Dark Fire<br>Xavier is her father and <u>Rhiannon</u> is her mother. Triple<br>unt to <u>Razvan</u> and <u>Natalya</u> . She is Great Aunt to <u>Lara</u><br>She is a member of the Dragonseeker Clan.<br>Main Character:                                                                                                                                                    |
| Brandy Grand – He is a fan<br>arpathians are vampires.<br>Sex: Male<br>Species: Human<br>Branislava Dragonseeker –<br>ster of <u>Soren</u> and <u>Tatijana</u> . Au<br>alladine and <u>Colby Jansen</u> . S<br>Sex: Female<br>Species: Mage/Carpathia<br>V Lifemate:                                                                             | Main Character:<br>Minor Character: Dark Fire<br>Xavier is her father and Rhiannon is her mother. Triple<br>ant to Razvan and Natalya. She is Great Aunt to Lara<br>She is a member of the Dragonseeker Clan.<br>Main Character:<br>Minor Character: Dark Curse,                                                                                                                                                                                                     |
| Brandy Grand – He is a fan<br>arpathians are vampires.<br>Sex: Male<br>Species: Human<br>Branislava Dragonseeker –<br>ter of Soren and Tatijana. Au<br>alladine and Colby Jansen. S<br>Sex: Female<br>Species: Mage/Carpathia<br>♥ Lifemate:<br>Physical Description: She is                                                                     | hatical member of the Society. He is certain all<br>Main Character:<br>Minor Character: Dark Fire<br>Xavier is her father and Rhiannon is her mother. Triple<br>unt to Razvan and Natalya. She is Great Aunt to Lara<br>She is a member of the Dragonseeker Clan.<br>Main Character:<br>Minor Character: Dark Curse,<br>& Dark Slayer                                                                                                                                |
| Brandy Grand – He is a fan<br>arpathians are vampires.<br>Sex: Male<br>Species: Human<br>Branislava Dragonseeker –<br>ster of Soren and Tatijana. Au<br>alladine and Colby Jansen. S<br>Sex: Female<br>Species: Mage/Carpathia<br>♥ Lifemate:<br>Physical Description: She is                                                                    | hatical member of the Society. He is certain all<br>Main Character:<br>Minor Character: Dark Fire<br>Xavier is her father and Rhiannon is her mother. Triple<br>unt to Razvan and Natalya. She is Great Aunt to Lara<br>She is a member of the Dragonseeker Clan.<br>Main Character:<br>Minor Character: Dark Curse,<br>& Dark Slayer<br>s in the form of a Red Dragon.                                                                                              |
| Brandy Grand – He is a fan<br>arpathians are vampires.<br>Sex: Male<br>Species: Human<br>Branislava Dragonseeker –<br>ster of Soren and Tatijana. Au<br>alladine and Colby Jansen. S<br>Sex: Female<br>Species: Mage/Carpathia<br>V Lifemate:<br>Physical Description: She is<br>Brent Barstow – A fanatic v                                     | hatical member of the Society. He is certain all<br>Main Character:<br>Minor Character: Dark Fire<br>Xavier is her father and Rhiannon is her mother. Triple<br>unt to Razvan and Natalya. She is Great Aunt to Lara<br>She is a member of the Dragonseeker Clan.<br>Main Character:<br>Minor Character: Dark Curse,<br>& Dark Slayer<br>s in the form of a Red Dragon.<br>who chases anyone he thinks is a vampire.                                                 |
| Brandy Grand – He is a fan<br>arpathians are vampires.<br>Sex: Male<br>Species: Human<br>Branislava Dragonseeker –<br>ster of Soren and Tatijana. Au<br>alladine and Colby Jansen. S<br>Sex: Female<br>Species: Mage/Carpathia<br>♥ Lifemate:<br>Physical Description: She is<br>Brent Barstow – A fanatic v<br>Sex: Male<br>Species: Human      | hatical member of the Society. He is certain all<br>Main Character:<br>Minor Character: Dark Fire<br>Xavier is her father and <u>Rhiannon</u> is her mother. Triple<br>unt to <u>Razvan</u> and <u>Natalya</u> . She is Great Aunt to <u>Lara</u><br>She is a member of the Dragonseeker Clan.<br>Main Character:<br>Minor Character: Dark Curse,<br>& Dark Slayer<br>s in the form of a Red Dragon.<br>who chases anyone he thinks is a vampire.<br>Main Character: |
| Brandy Grand – He is a fan<br>arpathians are vampires.<br>Sex: Male<br>Species: Human<br>Branislava Dragonseeker –<br>ster of <u>Soren</u> and <u>Tatijana</u> . Au<br>alladine and <u>Colby Jansen</u> . S<br>Sex: Female<br>Species: Mage/Carpathia<br>V Lifemate:<br>Physical Description: She is<br>Brent Barstow – A fanatic v<br>Sex: Male | hatical member of the Society. He is certain all<br>Main Character:<br>Minor Character: Dark Fire<br>Xavier is her father and <u>Rhiannon</u> is her mother. Triple<br>unt to <u>Razvan</u> and <u>Natalya</u> . She is Great Aunt to <u>Lara</u><br>She is a member of the Dragonseeker Clan.<br>Main Character:<br>Minor Character: Dark Curse,<br>& Dark Slayer<br>s in the form of a Red Dragon.<br>who chases anyone he thinks is a vampire.<br>Main Character: |

**Brodrick the Tenth –** Ruler of the Jaguar men, a difficult man. He is a Pureblood Jaquar. Father of <u>Solange Sangria-Dragonseeker</u>.

Sex: Male Species: Jaguar Main Character: Minor Character: Dark Peril

Physical Description: rare black jaguar, long, thick, shaggy hair, very large man

**Bruce -** Bar Owner in <u>Dark Melody</u> who lets <u>Corinne</u> and <u>Lisa</u> know that <u>Dayan</u> from the Dark Troubadours would be playing there.